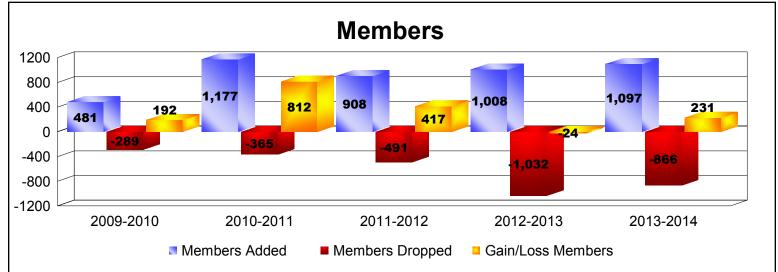

District 325B2 As of June 2014 Cumulative

| Year      | New<br>Clubs | Dropped<br>Clubs | Gain/<br>Loss<br>Clubs | New<br>Members | Charter<br>Members | Reinstate<br>Members | Transfer<br>Members | Total<br>Member<br>Added | Total<br>Members<br>Dropped | Gain/<br>Loss<br>Members |
|-----------|--------------|------------------|------------------------|----------------|--------------------|----------------------|---------------------|--------------------------|-----------------------------|--------------------------|
| 2009-2010 | 11           | 0                | 11                     | 204            | 249                | 27                   | 1                   | 481                      | -289                        | 192                      |
| 2010-2011 | 36           | 0                | 36                     | 315            | 835                | 26                   | 1                   | 1177                     | -365                        | 812                      |
| 2011-2012 | 25           | -1               | 24                     | 298            | 599                | 5                    | 6                   | 908                      | -491                        | 417                      |
| 2012-2013 | 24           | -20              | 4                      | 419            | 563                | 25                   | 1                   | 1008                     | -1032                       | -24                      |
| 2013-2014 | 22           | -14              | 8                      | 458            | 611                | 26                   | 2                   | 1097                     | -866                        | 231                      |
| Average   | 24           | -7               | 17                     | 339            | 571                | 22                   | 2                   | 934                      | -609                        | 326                      |