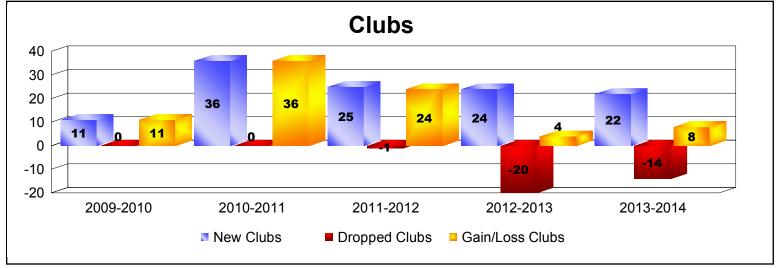

District 325B2 As of June 2014 Cumulative

| Year      | New<br>Clubs | Dropped<br>Clubs | Gain/<br>Loss<br>Clubs | New<br>Members | Charter<br>Members | Reinstate<br>Members | Transfer<br>Members | Total<br>Member<br>Added | Total<br>Members<br>Dropped | Gain/<br>Loss<br>Members |
|-----------|--------------|------------------|------------------------|----------------|--------------------|----------------------|---------------------|--------------------------|-----------------------------|--------------------------|
| 2009-2010 | 11           | 0                | 11                     | 204            | 249                | 27                   | 1                   | 481                      | -289                        | 192                      |
| 2010-2011 | 36           | 0                | 36                     | 315            | 835                | 26                   | 1                   | 1177                     | -365                        | 812                      |
| 2011-2012 | 25           | -1               | 24                     | 298            | 599                | 5                    | 6                   | 908                      | -491                        | 417                      |
| 2012-2013 | 24           | -20              | 4                      | 419            | 563                | 25                   | 1                   | 1008                     | -1032                       | -24                      |
| 2013-2014 | 22           | -14              | 8                      | 458            | 611                | 26                   | 2                   | 1097                     | -866                        | 231                      |
| Average   | 24           | -7               | 17                     | 339            | 571                | 22                   | 2                   | 934                      | -609                        | 326                      |